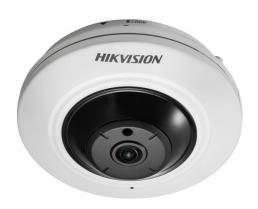

#### DS-2CD2942F-IS

#### 4 MP Indoor Fisheye Camera

- 180° Panoramic View (Ceiling Mount)
- 180° Panoramic View (Wall Mount)
- 26.25 ft (8 m) IR Range
- Intrusion Detection and Line Crossing Detection
- Multi-View De-Warping with Digital PTZ
- Ultra-Compact Design

The Hikvision DS-2CD2942F-IS offers a full 180 degree horizontal or vertical view in a compact package. Ceiling mounting or wall mounting for flexible installation options. The 26.25 feet (8 meter) IR range provides well lit images in low light conditions.