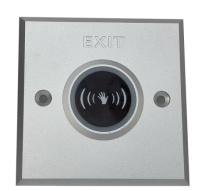

# **DS-K7P01**

#### **Features**

- Dimension (L×W×H): 86×86×28.9mm(3.39×3.39×1.14");
- Structure: aluminum alloy panel, metal button;
- Current Rating: 3A@36VDC Max;
- Output Contact: NO/NC/COM Contact;
- Aging Test: already passed 500 thousand times aging test;
- Suitable Doors: hollow doorframe and embedded-electric box;
- Working Temperature: -10°C to +55°C (14°F to 131°F);
- Working Humidity: 0 to 95% (relative humidity);
- Panel: aluminum panel with sandblast;
- Product Weight: 0.25kg (0.55lb).