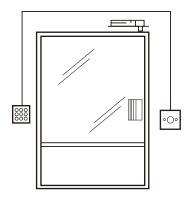

## In s ta lla tion

#### Installation

Detection range: 4-10cm(Adjustable)

VR1 illustration"

- ⊗ The Farthest distance
- ⊕ The Nearest distance

Time delay:0.5S~25S

VR2 illustration"

- ⊗ Min.time delay
- ⊕ Max.time delay